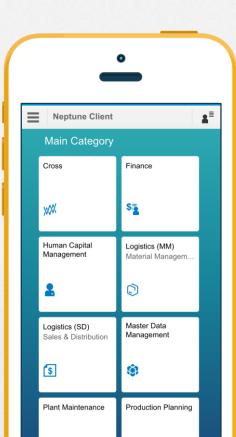

# Neptune Software Does Fiori Differently

**Global organization** founded in 2011 by seasoned SAP consultants

The only **rapid application development platform** that
empowers any SAP developers to
build Fiori® UX across mobile, tablet,
desktop, and offline