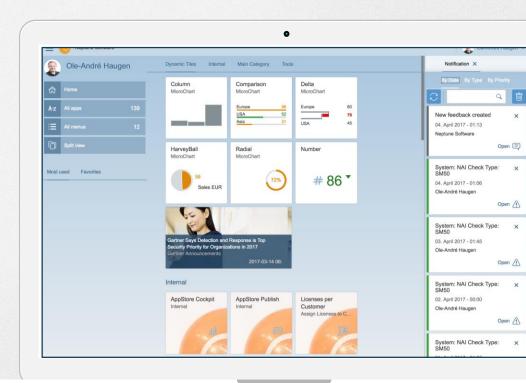

### Fiori 2.0 Capabilities

Belize Themes
Semantic Navigation
Embedded Notifications
Side Panel Apps

#### oData Support

Binding of oData Services in NAD
Offline Capable
Annotations
Expression binding

#### **User Assistance Framework**

Onboarding users has never been this easy!

Save the Neptune dates