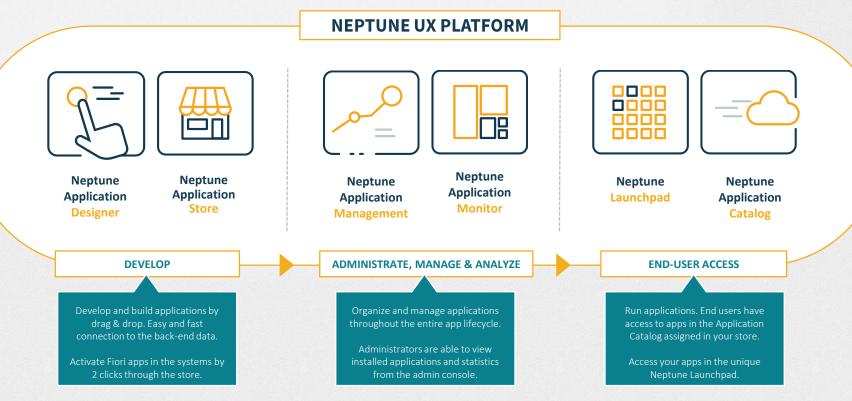

orm** that
empowers any SAP developers to
build Fiori® UX across mobile, tablet,
desktop, and offline

**SAP partner** and **SAPcertified product** aligned to SAP's Fiori UX strategy



## We are a disruptor in the SAP World

- Sits on your ABAP stack
- No extra infrastructure needed
- Out-of-the-box Hybrid app packaging
- REST and oDATA services offline
- Rapid Application Development Platform (RAD and RMAD)
- Big Data Offline, encryption
- Backwards Compatible and Future proof - Certified by SAP on Netweaver 7.X, HANA & non-HANA DB, S/4HANA 1610



- Offline & Online Hybrid Apps
- Full Mobile capabilities
- Learn to use it in 3 days
- Deploy on <u>any</u> SAP system in less than 1 hour
- Apps runs on premise or in the cloud



## One solution, covering the entire application lifecycle.



## One solution, covering the entire Frontend and Backend.



SECTION 02

Neptune UX Platform 4.0 SP3 Features



### **Safe Harbour Statement**

The following is intended to outline our general product direction.

It is intended for information purposes only, and may not be incorporated into any contract.

It is not a commitment to deliver any material, code, or functionality, and should not be relied upon in making purchasing decisions.

The development, release, and timing of any features or functionality described for Neptune Software. Timing of any features or functionality described for Neptune Software's products remains at the sole discretion of Neptune Software







### Fiori 2.0 Capabilities

Belize Themes
Semantic Navigation
Embedded Notifications
Side Panel Apps



#### oDa