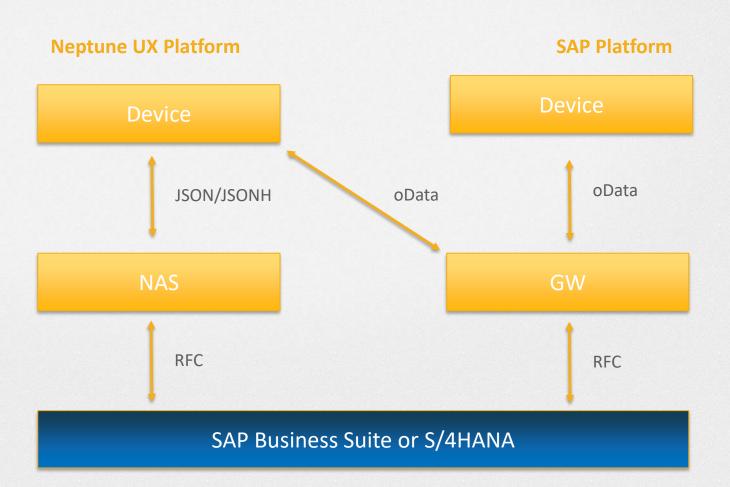

## We are a disruptor in the SAP World

- Sits on your ABAP stack
- No extra infrastructure needed
- Out-of-the-box Hybrid app packaging
- REST and oDATA services offline
- Rapid Application Development Platform (RAD and RMAD)
- Big Data Offline, encryption
- Backwards Compatible and Future proof - Certified by SAP on Netweaver 7.X, HANA & non-HANA DB, S/4HANA 1610

- Offline & Online Hybrid Apps
- Full Mobile capabilities
- Learn to use it in 3 days
- Deploy on <u>any</u> SAP system in less than 1 hour
- Apps runs on premise or in the cloud